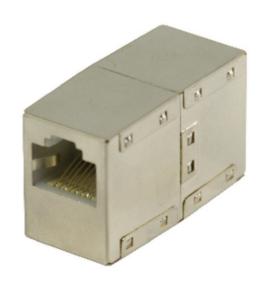

## CAT5 Network Adapter RJ45 (8P8C) Female - RJ45 (8P8C) Female Metal

## **General information**

This RJ45 crossover coupler can be used to connect two STP CAT6 crossover cables to each other.

| Specifications    |                    |
|-------------------|--------------------|
| Plating:          | Nickel             |
| Adapter type:     | CAT5               |
| Version:          | Crossed            |
| Shielding:        | shielded           |
| Outside material: | NPC                |
| Packaging:        | Polybag            |
| Colour:           | Metal              |
| Connection B:     | RJ45 (8P8C) Female |
| Connection A:     | RJ45 (8P8C) Female |

## **Package contents**

1x RJ45 crossover koppeling